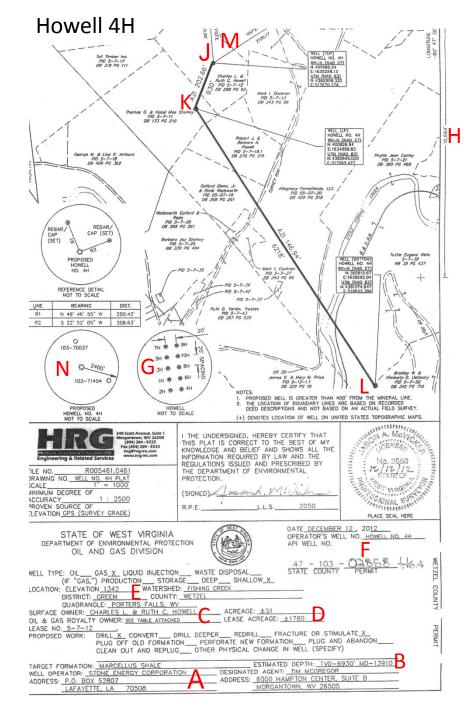

### Typical Information Given On Most Well Plats

Well Plats are based on Tax Map background

- A. Well operator name and address
- B. Depth & length of bore
- C. Surface and royalty owner
- D. Surface owner acres & lease acres
- E. County, watershed, quad, district

#### F. API number

- G. Relative location of wells on pad
- H. Reference to topographic maps
- I. Not used
- J. Top hole on well pad
- K. Landing point or turn point
- L. Bottom hole, end of lateral bore
- M. Initial survey reference tie points
- N. Location of known, preexisting wells

For **Stone Energy** wells, even numbered wells leave well pad top hole and tend to go in SE direction.

Hoyd D. Steela PID 5-2-18.1

REBAR, CAP (SET)

Odd numbered wells tend to be bored in a NW direction. It is possible to cut and paste multiple well plats to see overall coverage of all the horizontal bores.