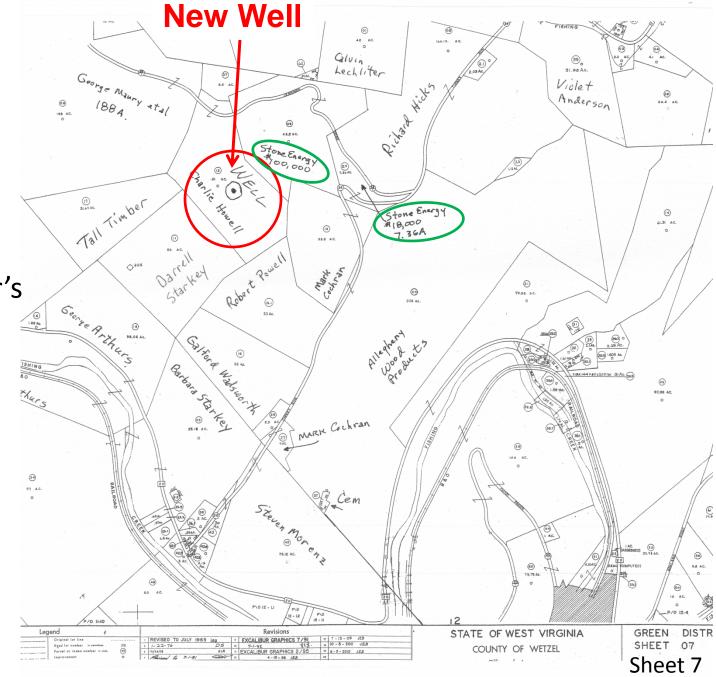

### New Place mark in Google Earth labeled **Stone Howell**

White lines shown here in Google Earth are roadways. Compare with county Highway maps.

Wetzel County TAX MAP

Property Owner's names added.

Green District Part of Sheet 7

#### For Stone Energy Howell well pad

APRIL 25, 2012 Legal Notices **Legal Notices** Please take notice that ment of Environmental Pro-Stone Energy Corporation tection: www.dep.wv.gov intends to submit a Well Work Permit Application for wells identified as Howell Any interested person may Pad to include wells 1H, submit written comments or 2H, 3H, 4H, 5H, 6H, 7H, request a copy of the proposed permit 8H. 9H and 10H which will application by emailing, be located in : dep.oogcomments@wv. gov or sending a letter to: State: WV County: Wetzel Permit Review District: Magnolia Office of Oil and Gas Quadrangle: New Martinsville 604 57th Street, SE Charleston, WV 25304 Easting: 517,661 Approximate UTM NAD 83N orthing: 304-926-0450. Or call 4.382.928 Emailed or written com-Tributary to ments must reference the Watershed: county, well number, and **Fishing Creek** operator and received by 3-Additional information con-15-2012. cerning this application Stone Energy may be found at the following website maintained by WC 04-18,25 10938 the West Virginia Depart-