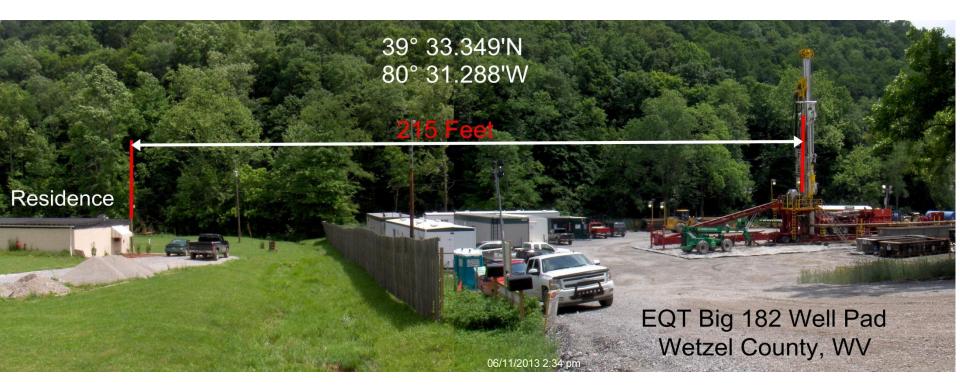

#### published by:

ВЕЛТ Р. КЛАСЕЗ II Аттонист ит Law 6065 S.W. Намятон Streat, Suite 200 Ромпцио, Олерон 97223 www.kraces.com

© 2003 Bert P. Krages II

This EQT well pad shows what happens when there are inadequate or unenforced state regulations. This well was permitted before the Dec. 2011 new well pad restrictions went into effect.

Photo June, 2013 WJH