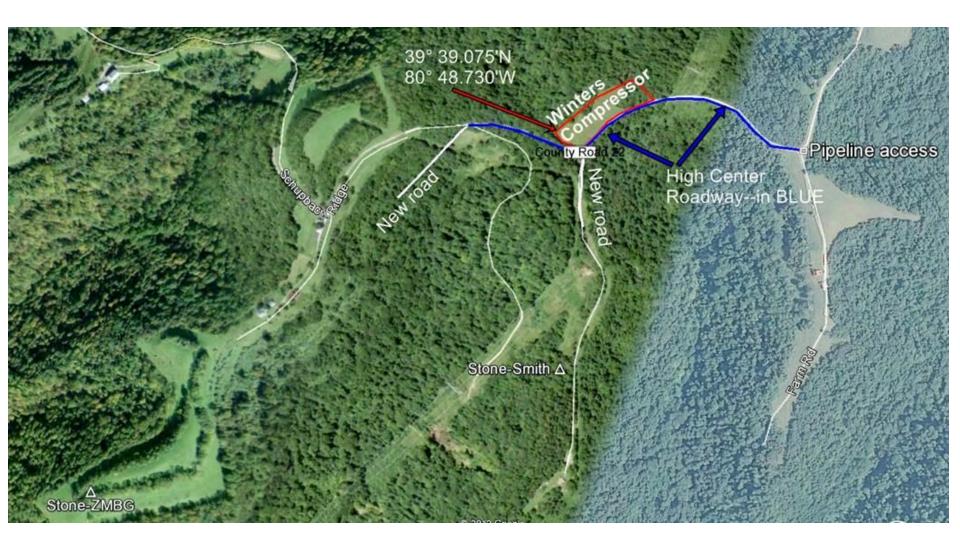

#### Wetzel County Victory Gas Field

All Narrow Roads with Limited Alternate Routes

### New Place mark in Google Earth labeled **Stone Howell**

White lines shown here in Google Earth are roadways. Compare with county Highway maps.

Wetzel County TAX MAP

Property Owner's names added.

Green District Part of Sheet 7