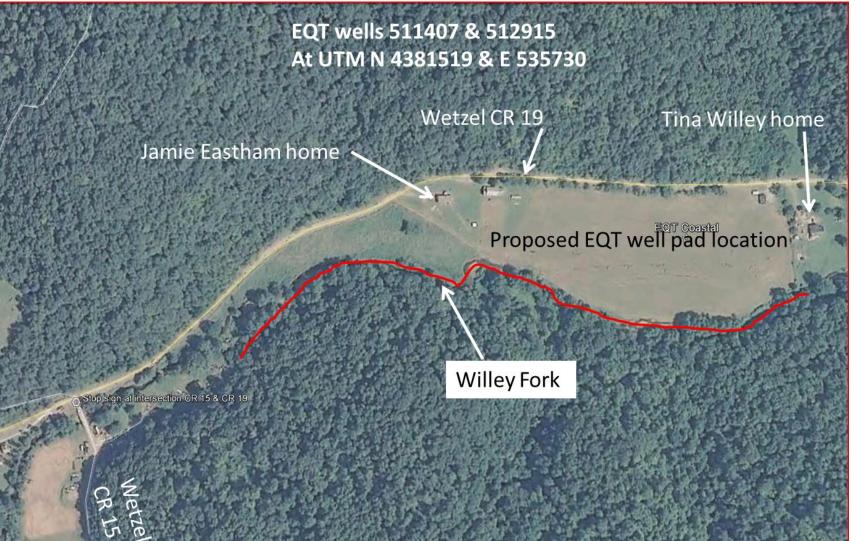

This map was assembled recently using Google Earth, County Highway map details, topographic maps, and sent to WVDOH on damaged roads

This map was assembled using Google Earth, topographic maps, well plats, OOG Database info and sent to WVDEP and to others concerning water withdrawal from stream and truck traffic in stream bed.