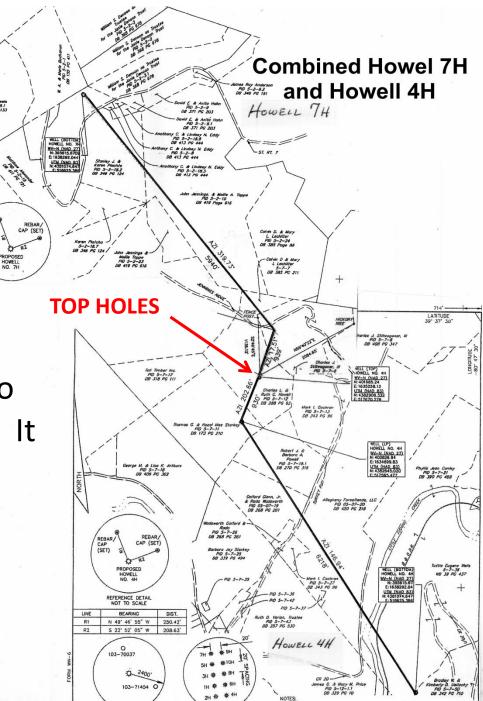

For **Stone Energy** wells, even numbered wells leave well pad top hole and tend to go in SE direction.

Hoyd D. Steela PID 5-2-18.1

REBAR, CAP (SET)

Odd numbered wells tend to be bored in a NW direction. It is possible to cut and paste multiple well plats to see overall coverage of all the horizontal bores.