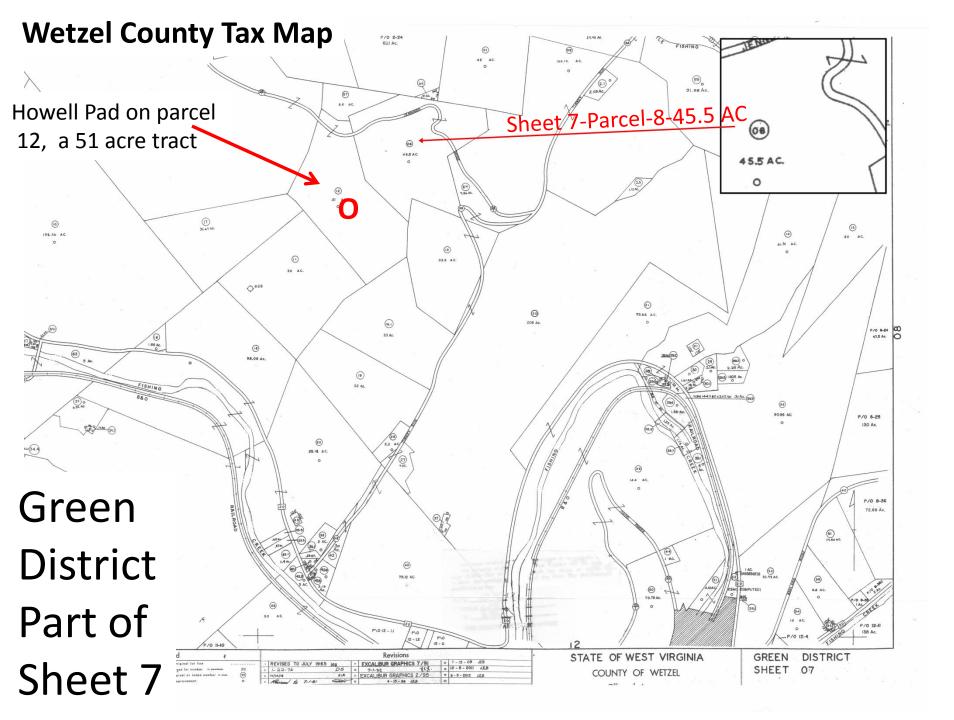

### New Place mark in Google Earth labeled **Stone Howell**

White lines shown here in Google Earth are roadways. Compare with county Highway maps.

Wetzel County TAX MAP

Property Owner's names added.

Green District Part of Sheet 7