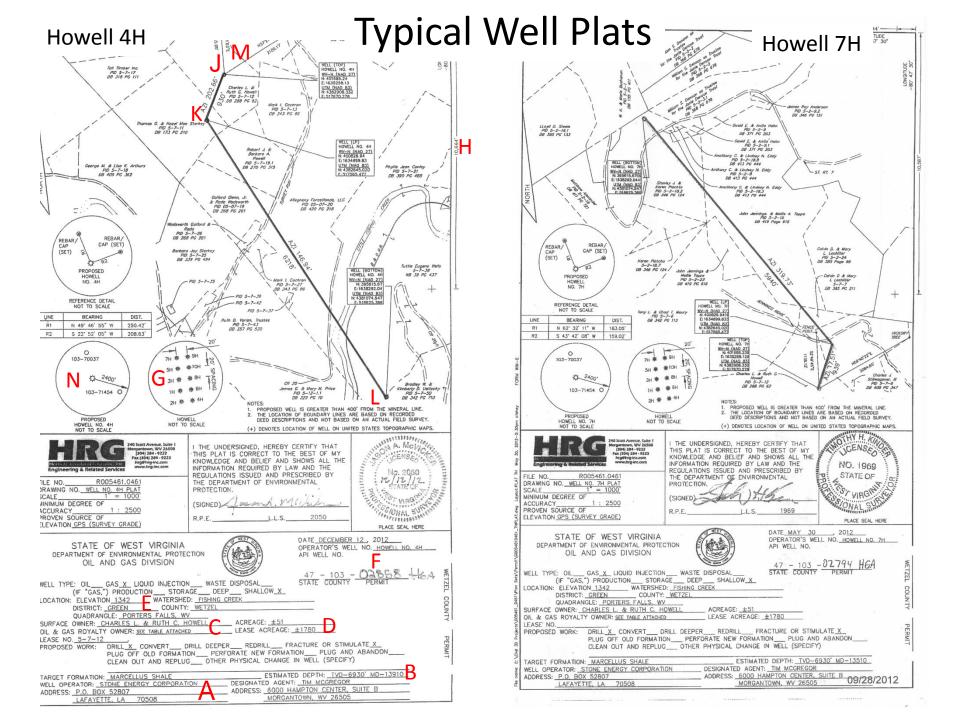

### Typical Information Given On Most Well Plats

Well Plats are based on Tax Map background

- A. Well operator name and address
- B. Depth & length of bore
- C. Surface and royalty owner
- D. Surface owner acres & lease acres
- E. County, watershed, quad, district

#### F. API number

- G. Relative location of wells on pad
- H. Reference to topographic maps
- I. Not used
- J. Top hole on well pad
- K. Landing point or turn point
- L. Bottom hole, end of lateral bore
- M. Initial survey reference tie points
- N. Location of known, preexisting wells

For **Stone Energy** wells, even numbered wells leave well pad top hole and tend to go in SE direction.

Hoyd D. Steela PID 5-2-18.1

REBAR, CAP (SET)

Odd numbered wells tend to be bored in a NW direction. It is possible to cut and paste multiple well plats to see overall coverage of all the horizontal bores.