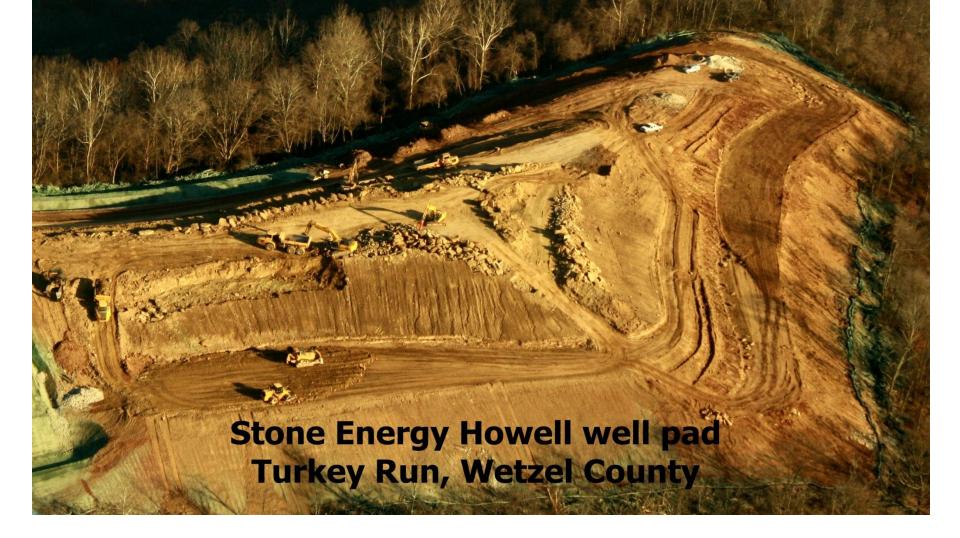

|                                                                                                                                                    | ate: 7/9/2011  17 S 517309.58 m E 438 | CARLEND AND ALL |

#### New Martinsville Quadrangle Topographic Map Stone Energy Well Pads



## CHK Well Pads on Highway Map



#### Wetzel County Victory Gas Field

All Narrow Roads with Limited Alternate Routes



### New Place mark in Google Earth labeled **Stone Howell**



White lines shown here in Google Earth are roadways. Compare with county Highway maps.





Wetzel County TAX MAP

Property Owner's names added.

Green District Part of Sheet 7



### Well Pad Site Work

Photo by SkyTruth Nov. 2012



### From WVDEP-OOG Order Well Work Application

Horizontal 6 A Well Applications Contents will include:

Checklist for required items

DOH bonding details

Gas company contacts

Vendor contact list

Water testing contacts list

Well plat for one well

Well located on topographic

Mineral rights owners

Total disturbed acres

Well pad acres Waste disposal details Water management plan Coal company objection Well bore schematic Proof of public notice List of Frac additives MSDS sheets Cementing & Casing info



### Typical Information Given On Most Well Plats

Well Plats are based on Tax Map background

- A. Well operator name and address
- B. Depth & length of bore
- C. Surface and royalty owner
- D. Surface owner acres & lease acres
- E. County, watershed, quad, district

#### F. API num