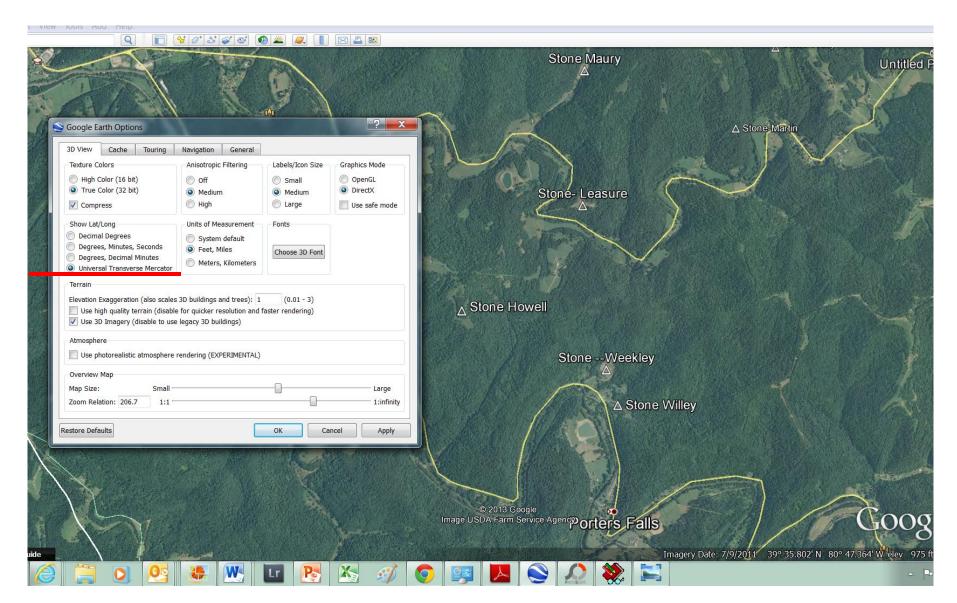

H, 3H, 4H, 5H, 6H, 7H, request a copy of the proposed permit 8H. 9H and 10H which will application by emailing, be located in : dep.oogcomments@wv. gov or sending a letter to: State: WV County: Wetzel Permit Review District: Magnolia Office of Oil and Gas Quadrangle: New Martinsville 604 57th Street, SE Charleston, WV 25304 Easting: 517,661 Approximate UTM NAD 83N orthing: 304-926-0450. Or call 4.382.928 Emailed or written com-Tributary to ments must reference the Watershed: county, well number, and **Fishing Creek** operator and received by 3-Additional information con-15-2012. cerning this application Stone Energy may be found at the following website maintained by WC 04-18,25 10938 the West Virginia Depart-

# In Google Earth , under tools, options, 3D view, "Show Lat/Lon---set to UTM



### Add New Well location using legal ad UTM coordinates: Use "ADD" or Yellow push pin for new Placemark

| <b>1</b>       |                                                                                                                                                                   |                             |                                                                    |                             |
|----------------|-------------------------------------------------------------------------------------------------------------------------------------------------------------------|-----------------------------|--------------------------------------------------------------------|-----------------------------|
| ew Tools Add H |