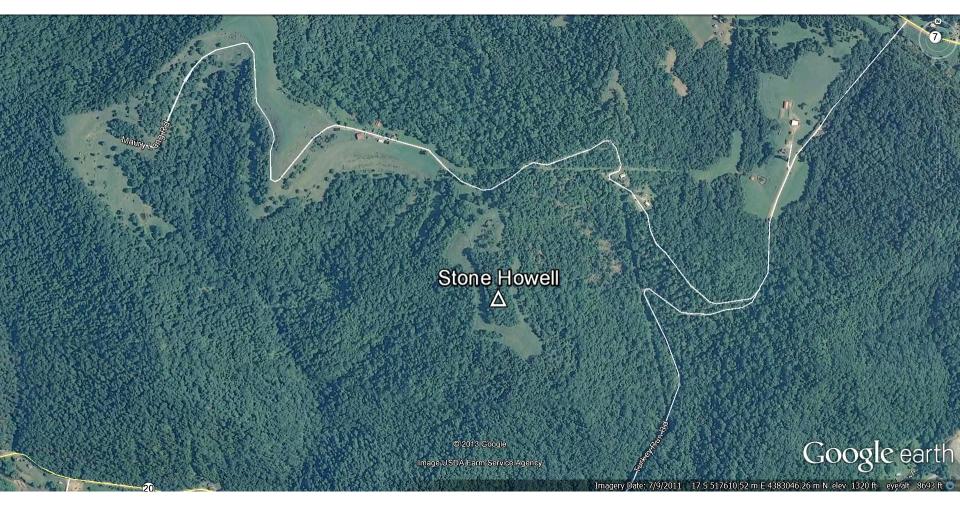

### New Place mark in Google Earth labeled **Stone Howell**

White lines shown here in Google Earth are roadways. Compare with county Highway maps.

Wetzel County TAX MAP

Property Owner's names added.

Green District Part of Sheet 7