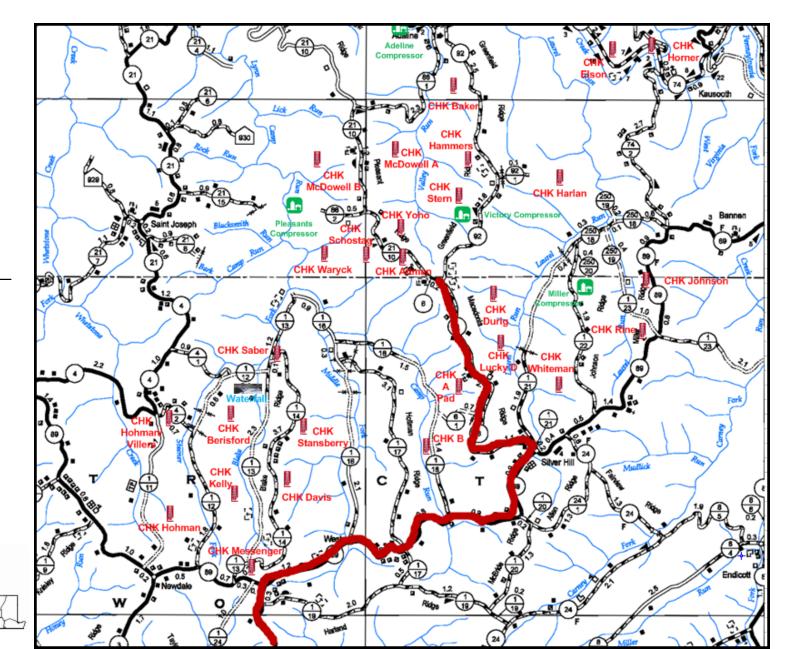

## CHK Well Pads on Highway Map

#### Wetzel County Victory Gas Field

All Narrow Roads with Limited Alternate Routes