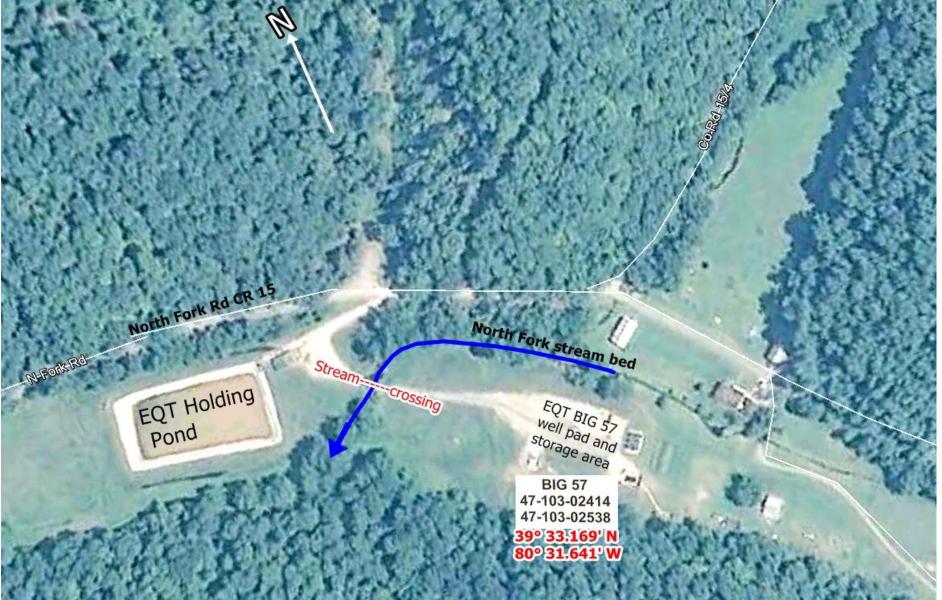

This map was assembled recently using Google Earth, County Highway map details, topographic maps, and sent to WVDOH on damaged roads

This map was assembled using Google Earth, topographic maps, well plats, OOG Database info and sent to WVDEP and to others concerning water withdrawal from stream and truck traffic in stream bed.

#### published by:

ВЕЛТ Р. КЛАСЕЗ II Аттонист ит Law 6065 S.W. Намятон Streat, Suite 200 Ромпцио, Олерон 97223 www.kraces.com

© 2003 Bert P. Krages II

This EQT well pad shows what happens when there are inadequate or unenforced state regulations. This well was permitted before the Dec. 2011 new well pad restrictions went into effect.