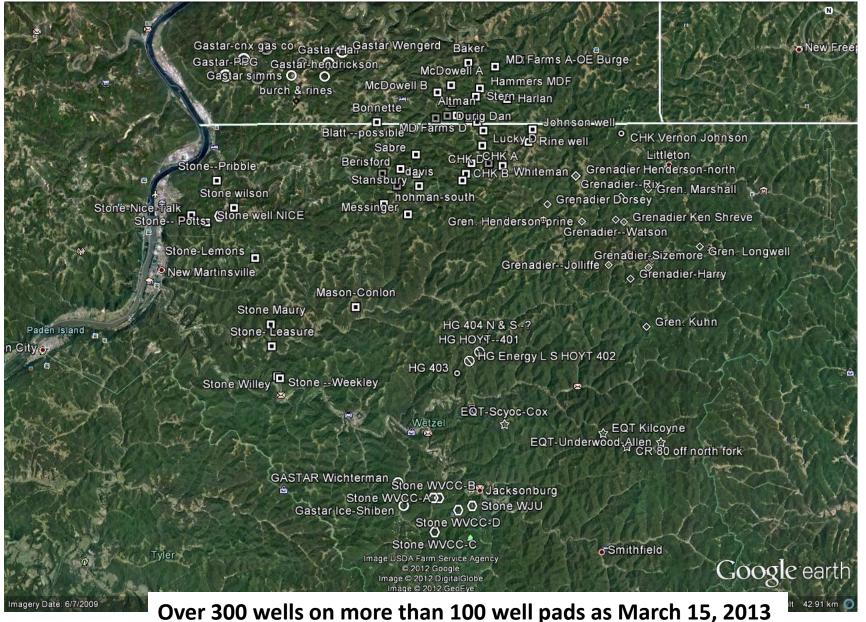

d.



#### Combining map info

This map was assembled this week using new legal ad, tax maps Topographic maps, and sent to our county flood plain coordinator



New Martinsville

## Wetzel County<sup>®</sup> WV 2006 Before any Marcellus well activity

31.96° 157

СНК

Silver hill

New Martinsville

Wetzel County

# Gastar Marshall County

Silver hill

New Martinsville

Wetzel County

Silver hill

### Wetzel County

New Martinsville

Stone

Stone

New Martinsville

Grenadie,

Silver hill

Wetzel County

Silver hill

New Martinsville

Wetzel County

HGEnergy

Silver hill

New Martinsville

Wetzel County

EQT

New Martinsville

#### Wetzel County

Triad H.

Trans E.

Wetzel County

126 15

•New Martinsville

#### 325 Wells 108 Well pads

## Marcellus Well Pads in Wetzel & South Marshall, WV



| Typical Sequence for Marcellus Shale Gas Operations                                                                                                                                                                                                                                                 |                                                                                                                                                                                                                                                                                                                                  |